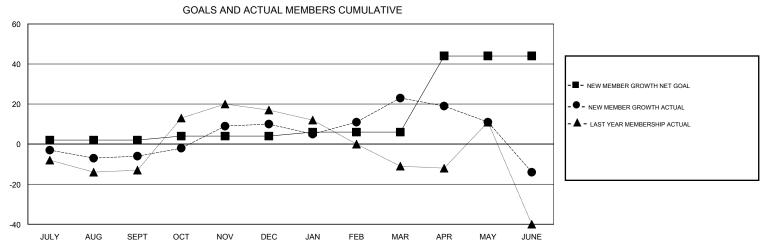

## MONTHLY MEMBERSHIP PROGRESS REPORT

District 110AZ

Results as of: 6/30/2017

| DROPPED CLUBS: 0  DROPPED MEMBERS |     | 54 CLUBS OF 73 ADDED 1 OR MORE<br>NEW MEMBERS | GENDER DISTRI<br>MALE<br>FEMALE   | 1,656 (82.39%)<br>354 (17.61%) |   |
|-----------------------------------|-----|-----------------------------------------------|-----------------------------------|--------------------------------|---|
| DECEASED                          | 18  | CLICK HERE FOR CUMULATIVE                     | TOTAL FAMILY UNIT MEMBERS         |                                | 0 |
| CLUB CANCELLED                    | 0   | MEMBERSHIP DATA                               | FAMILY MEMBERS PAYING HALF 0 DUES |                                | 0 |
| OTHER                             | 129 |                                               |                                   |                                | ۰ |
| TOTAL                             | 147 |                                               |                                   |                                |   |