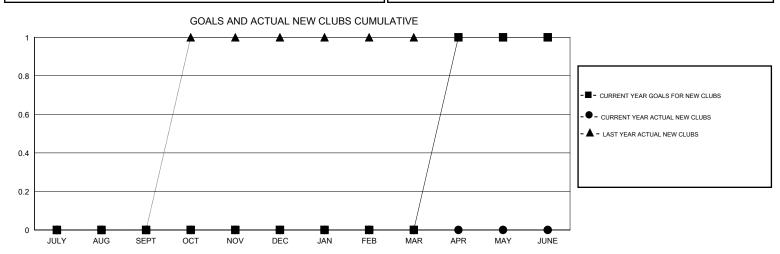

## MONTHLY MEMBERSHIP PROGRESS REPORT

District 110AZ

Results as of: 6/30/2017

| DROPPED CLUBS: 0  DROPPED MEMBERS |     | 54 CLUBS OF 73 ADDED 1 OR MORE<br>NEW MEMBERS | GENDER DISTRI<br>MALE<br>FEMALE   | 1,656 (82.39%)<br>354 (17.61%) |   |
|-----------------------------------|-----|-----------------------------------------------|-----------------------------------|--------------------------------|---|
| DECEASED                          | 18  | CLICK HERE FOR CUMULATIVE                     | TOTAL FAMILY UNIT MEMBERS         |                                | 0 |
| CLUB CANCELLED                    | 0   | MEMBERSHIP DATA                               | FAMILY MEMBERS PAYING HALF 0 DUES |                                | 0 |
| OTHER                             | 129 |                                               |                                   |                                | ۰ |
| TOTAL                             | 147 |                                               |                                   |                                |   |