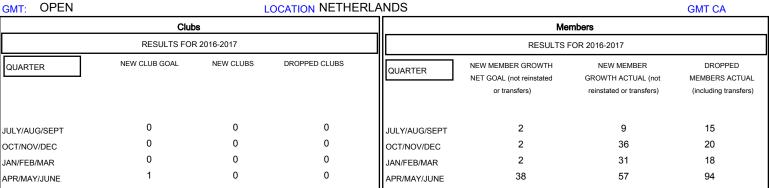

## MONTHLY MEMBERSHIP PROGRESS REPORT

District 110AZ

Results as of: 6/30/2017

| DROPPED CLUBS: 0  DROPPED MEMBERS |     | 54 CLUBS OF 73 ADDED 1 OR MORE<br>NEW MEMBERS | GENDER DISTRI<br>MALE<br>FEMALE   | 1,656 (82.39%)<br>354 (17.61%) |   |
|-----------------------------------|-----|-----------------------------------------------|-----------------------------------|--------------------------------|---|
| DECEASED                          | 18  | CLICK HERE FOR CUMULATIVE                     | TOTAL FAMILY UNIT MEMBERS         |                                | 0 |
| CLUB CANCELLED                    | 0   | MEMBERSHIP DATA                               | FAMILY MEMBERS PAYING HALF 0 DUES |                                | 0 |
| OTHER                             | 129 |                                               |                                   |                                | ۰ |
| TOTAL                             | 147 |                                               |                                   |                                |   |